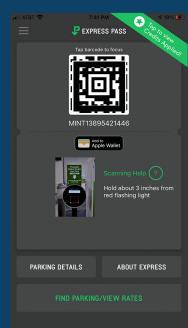

| <b>③</b>       |
| x Must inc<br>x Must inc<br>Parker Pro | re at least 6<br>lude 1 digit<br>lude 1 upper<br>gram Code | rcase letter            |                |
| FXStu                                  | iaios                                                      |                         |                |
|                                        |                                                            | CONTINUE                |                |
|                                        | Have                                                       | an account? Sign        | ln.            |
|                                        |                                                            |                         |                |

#### **Recieve Your Bar Code**