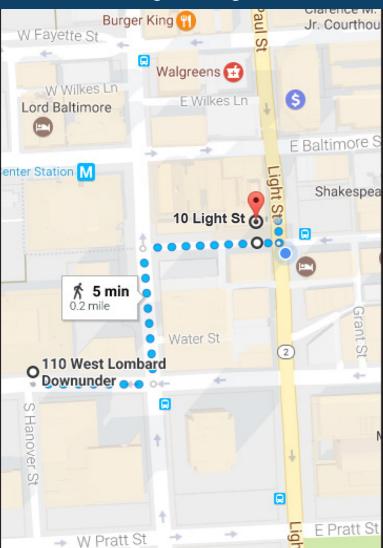

## Parking Garage: Down Under Garage (110 W Lombard ST)

#### **STREET PARKING:**

Available on all adjacent streets (Light St, Redwood, Conway, and E. Baltimore)
Street parking rates may vary.

Please see meter for specific information and rates.

#### **GARAGE PARKING:**

For discounted garage parking, please park in the Down Under Garage located on Lombard and download the iParkit App.

(NOTE: Follow the instructions on the next page and use the **FXSTUDIOS** code on the app to apply your discount) 0-2 Hours = \$5 with validation 2-12 Hours = \$7 with validation 12+ hours = Standard Rates Apply