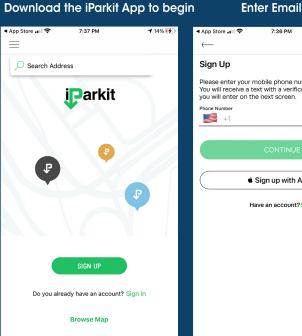

# **Parking Guide**



## Parking Garage: Down Under Garage (110 W Lombard ST)



### **Daily & Guest Parking**

#### **STREET PARKING:**

Available on all adjacent streets (Light St, Redwood, Conway, and E. Baltimore)
Street parking rates may vary.

Please see meter for specific information and rates.

#### **GARAGE PARKING:**

For discounted garage parking, please park in the Down Under Garage located on Lombard and download the iParkit App.

(NOTE: Follow the instructions on the next page and use the **FXSTUDIOS** code on the app to apply your discount) 0-2 Hours = \$5 with validation 2-12 Hours = \$7 with validation 12+ hours = Standard Rates Apply

See the next page for iParkit instructions









**Select The City** 





#### **Add Program Code: FXStudios**

|                                        | 1 🕏                                                        | 7:37 PM                 | <b>√</b> 15% 🚺 |
|----------------------------------------|------------------------------------------------------------|-------------------------|----------------|
|                                        | Expre                                                      | n setting<br>ess Parkii |                |
| Email Add                              | ess                                                        |                         |                |
| Choose Pa                              | ssword                                                     |                         | <b>③</b>