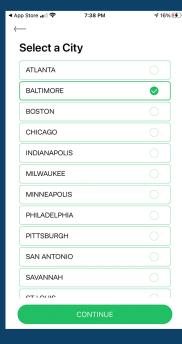

# **Parking Guide**



## Parking Garage: Down Under Garage (110 W Lombard ST)



### **Daily & Guest Parking**

#### **STREET PARKING:**

Available on all adjacent streets (Light St, Redwood, Conway, and E. Baltimore)
Street parking rates may vary.

Please see meter for specific information and rates.

#### **GARAGE PARKING:**

For discounted garage parking, please park in the Down Under Garage located on Lombard and download the iParkit App.

(NOTE: Follow the instructions on the next page and use the **FXSTUDIOS** code on the app to apply your discount) 0-2 Hours = \$5 with validation 2-12 Hours = \$7 with validation 12+ hours = Standard Rates Apply

See the next page for iParkit instructions









**Select The City** 





#### **Add Program Code: FXStudios**

|                                        | 1 🕏                                                        | 7:37 PM                 | <b>√</b> 15% 🚺 |
|----------------------------------------|------------------------------------------------------------|-------------------------|----------------|
|                                        | Expre                                                      | n setting<br>ess Parkii |                |
| Email Add                              | ess                                                        |                         |                |
| Choose Pa                              | ssword                                                     |                         | <b>③</b>       |