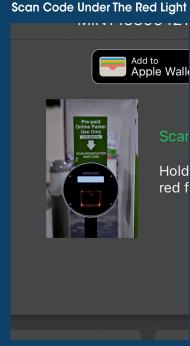

| <b>③</b>       |
| x Must inc<br>x Must inc<br>Parker Pro | re at least 6<br>lude 1 digit<br>lude 1 upper<br>gram Code | rcase letter            |                |
| FXStu                                  | iaios                                                      |                         |                |
|                                        |                                                            | CONTINUE                |                |
|                                        | Have                                                       | an account? Sign        | ln.            |
|                                        |                                                            |                         |                |

#### **Recieve Your Bar Code**